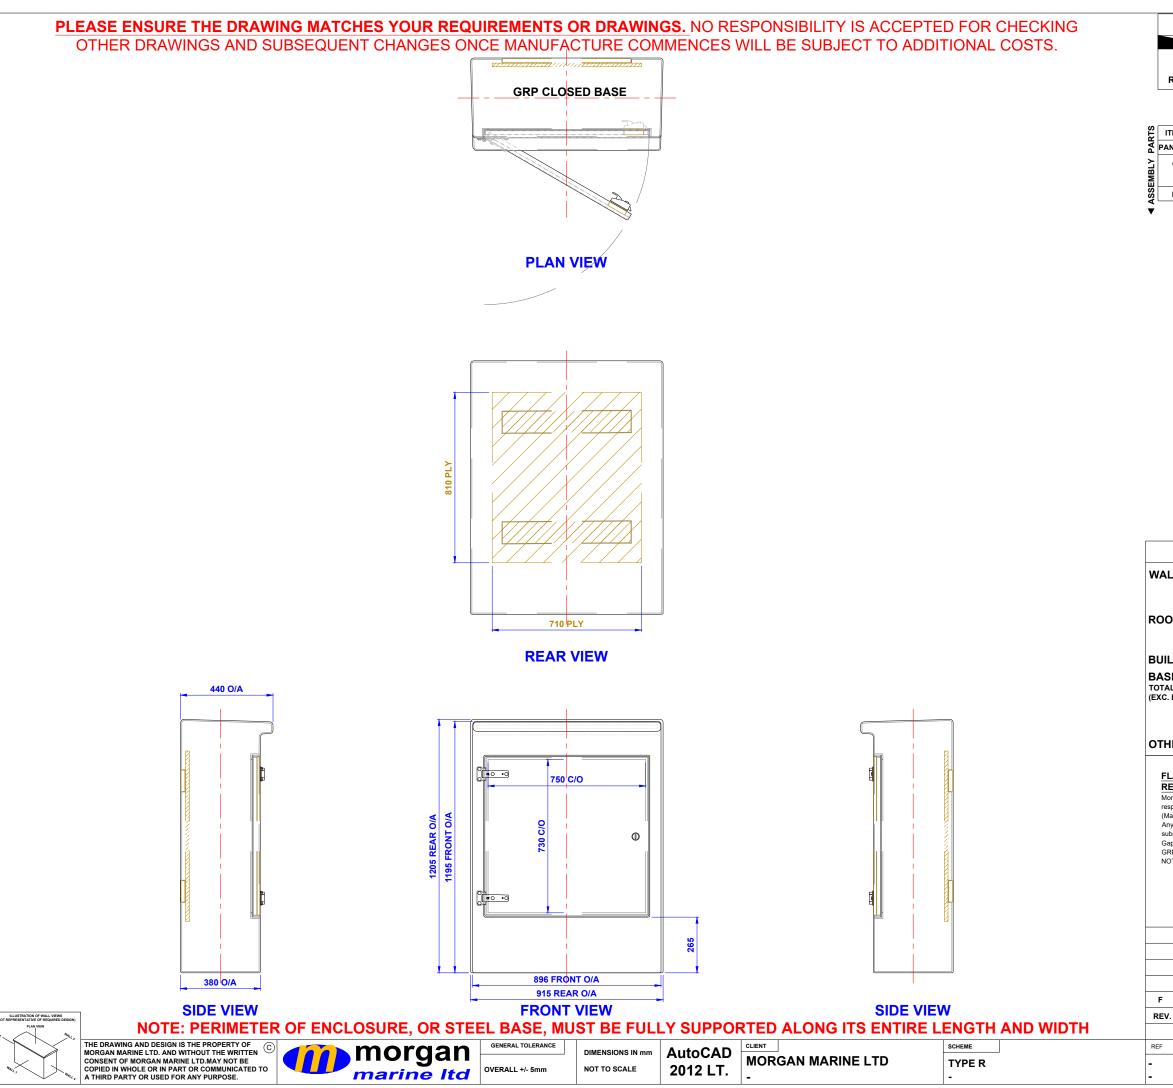

|                                                                                              |                                         | FIN                                                                                          | ISH AND CO | OLOUR             | 2                  |                      |          |  |
|----------------------------------------------------------------------------------------------|-----------------------------------------|----------------------------------------------------------------------------------------------|------------|-------------------|--------------------|----------------------|----------|--|
|                                                                                              |                                         | EXTERNAL                                                                                     | INTERNAL   |                   | ROOF               | DOO                  | DOOR(S)  |  |
| FINISH                                                                                       |                                         | SEMI GLOSS MATT                                                                              |            | SEMI GLOSS        |                    | SEMI GLOSS           |          |  |
| COLOUR                                                                                       |                                         | SEE JOB                                                                                      | WHITE      |                   | EE JOB             | SEE JOB              |          |  |
| REF. CODE                                                                                    |                                         | CARD                                                                                         |            | 0                 | CARD               | CAR                  | D        |  |
|                                                                                              |                                         |                                                                                              |            |                   |                    |                      |          |  |
| PARTS LIST                                                                                   |                                         |                                                                                              |            |                   |                    |                      |          |  |
| 130-1-                                                                                       |                                         |                                                                                              | T          | 00/               |                    |                      |          |  |
|                                                                                              |                                         |                                                                                              |            | SOURCE            | -                  | COMMENTS             | >        |  |
| ANELS                                                                                        |                                         |                                                                                              |            |                   | 1                  | 055                  |          |  |
| Α                                                                                            | HINGES - ST-STEEL                       |                                                                                              |            | LAM 1<br>STORES 2 |                    | SEE DRAW<br>FOR SIZE | ING      |  |
|                                                                                              | DOOR LOCK                               |                                                                                              |            | STORES            |                    |                      |          |  |
| B TREATED PLY BOARD                                                                          |                                         |                                                                                              |            | LAM               | 1                  | SEE DRAWING          | FOR SIZE |  |
|                                                                                              |                                         | MANUFACT                                                                                     | URING INFO | ORMAT             | ΓΙΟΝ               |                      |          |  |
| ALLS: GRP/STRUCTURAL MEMBERS/GRP                                                             |                                         |                                                                                              |            |                   |                    |                      |          |  |
| OF:                                                                                          |                                         | GRP                                                                                          |            |                   |                    |                      |          |  |
| ILD TYPE: READY BUILT<br>SE FLANGE: GRP CLOSED BASE<br>AL KIOSK WEIGHT<br>50 Kg<br>HER INFO: |                                         |                                                                                              |            |                   |                    |                      |          |  |
| FLAT (<br>RECOI<br>Morgan M<br>esponsit                                                      | CONCI<br>MMEN                           | RETE BASE                                                                                    |            |                   |                    |                      |          |  |
| Any failur<br>subseque<br>Gaps bet<br>GRP bas                                                | re in the s<br>ent site vi<br>tween the | eal, resulting in<br>sits would be chargable.<br>concrete base and<br>In Excess of 10mm Will |            | A                 |                    |                      |          |  |
|                                                                                              | PERIM                                   | ETER SEALED WITH                                                                             | F          |                   | OWN USIN<br>ANCHOR |                      |          |  |
|                                                                                              |                                         |                                                                                              |            |                   |                    |                      |          |  |
|                                                                                              |                                         |                                                                                              |            |                   |                    |                      |          |  |
|                                                                                              | 00/07                                   |                                                                                              |            |                   |                    |                      | <b>.</b> |  |
|                                                                                              | 06/25                                   | FOR INFORMATION                                                                              |            |                   |                    |                      | C.J      |  |
| V. D                                                                                         | V. DATE DESCRIPTION BY                  |                                                                                              |            |                   |                    |                      |          |  |
| DRAWN DATE DRAWING NUMBER                                                                    |                                         |                                                                                              |            |                   |                    |                      |          |  |
|                                                                                              |                                         | D DAVIES                                                                                     | 11/12/2    | 024               | A3 TYP             | PE R                 | сс       |  |
|                                                                                              |                                         |                                                                                              |            |                   |                    | -                    |          |  |