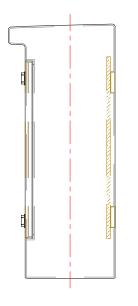

### **SIDE VIEW FRONT VIEW** NOTE: PERIMETER OF ENCLOSURE, OR STEEL BASE, MUST BE FULLY SUPPORTED ALONG ITS ENTIRE LENGTH AND WIDTH

THE DRAWING AND DESIGN IS THE PROPERTY OF MORGAN MARINE LTD. AND WITHOUT THE WRITTEN CONSENT OF MORGAN MARINE LTD.MAY NOT BE COPIED IN WHOLE OR IN PART OR COMMUNICATED TO A THIRD PARTY OR USED FOR ANY PURPOSE.

MANUFACTURING INFORMATION WALLS: **GRP/STRUCTURAL MEMBERS/GRP** 

ROOF: **GRP** 

**READY BUILT** BUILD TYPE: BASE FLANGE: 100MM FLANGE TOTAL KIOSK WEIGHT (EXC. EQUIPMENT): 60 Kg

F 18/06/25 FOR INFORMATION