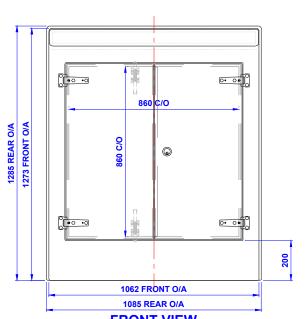

### **SIDE VIEW FRONT VIEW** NOTE: PERIMETER OF ENCLOSURE, OR STEEL BASE, MUST BE FULLY SUPPORTED ALONG ITS ENTIRE LENGTH AND WIDTH

THE DRAWING AND DESIGN IS THE PROPERTY OF MORGAN MARINE LTD. AND WITHOUT THE WRITTEN CONSENT OF MORGAN MARINE LTD.MAY NOT BE COPIED IN WHOLE OR IN PART OR COMMUNICATED TO A THIRD PARTY OR USED FOR ANY PURPOSE.

## **PARTS LIST**

| ) ITEM | DESCRIPTION                                                             | COURCE                            | OTV              | COMMENTS                |
|--------|-------------------------------------------------------------------------|-----------------------------------|------------------|-------------------------|
| ITEM   | DESCRIPTION                                                             | SOURCE                            | QTY.             | COMMENTS                |
| PANELS | ENCLOSURE CONSTRUCTION                                                  |                                   | 1                |                         |
| A      | DOUBLE DOOR C/W HINGES - ST-STEEL DOOR LOCK SPRING TOWER BOLT- STANDARD | LAM<br>STORES<br>STORES<br>STORES | 1<br>4<br>1<br>2 | SEE DRAWING<br>FOR SIZE |
| В      | TREATED PLY BOARD                                                       | LAM                               | 1                | SEE DRAWING FOR SIZE    |