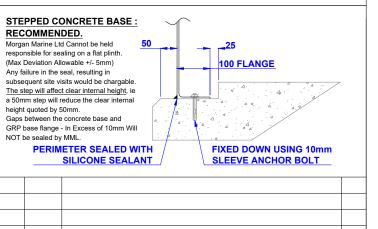

MANUFACTURING INFORMATION WALLS: **GRP/STRUCTURAL MEMBERS/GRP** 

ROOF: **GRP** 

**READY BUILT** BUILD TYPE: BASE FLANGE: 100MM FLANGE TOTAL KIOSK WEIGHT (EXC. EQUIPMENT): 60 Kg

F 18/06/25 FOR INFORMATION