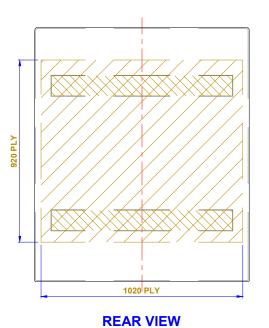

## **PARTS LIST**

| ) ITEM | DESCRIPTION                                                             | COURCE                            | OTV              | COMMENTS                |
|--------|-------------------------------------------------------------------------|-----------------------------------|------------------|-------------------------|
| ITEM   | DESCRIPTION                                                             | SOURCE                            | QTY.             | COMMENTS                |
| PANELS | ENCLOSURE CONSTRUCTION                                                  |                                   | 1                |                         |
| A      | DOUBLE DOOR C/W HINGES - ST-STEEL DOOR LOCK SPRING TOWER BOLT- STANDARD | LAM<br>STORES<br>STORES<br>STORES | 1<br>4<br>1<br>2 | SEE DRAWING<br>FOR SIZE |
| В      | TREATED PLY BOARD                                                       | LAM                               | 1                | SEE DRAWING FOR SIZE    |

MANUFACTURING INFORMATION WALLS: **GRP/STRUCTURAL MEMBERS/GRP** 

ROOF: **GRP** 

**READY BUILT** BUILD TYPE: BASE FLANGE: 100MM FLANGE TOTAL KIOSK WEIGHT (EXC. EQUIPMENT): 60 Kg

F 18/06/25 FOR INFORMATION