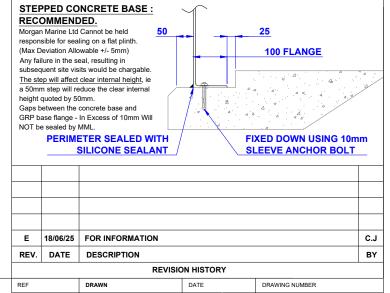

MANUFACTURING INFORMATION

WALLS: **GRP/STRUCTURAL MEMBERS/GRP** 

ROOF: GRP

**BUILD TYPE: READY BUILT** BASE FLANGE: 100mm FLANGE TOTAL KIOSK WEIGHT (EXC. EQUIPMENT): 110 Kg

**D DAVIES** 