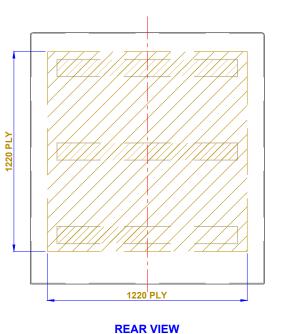

## **PARTS LIST**

| ITEM   | DESCRIPTION                                                              | SOURCE                            | QTY.             | COMMENTS                |
|--------|--------------------------------------------------------------------------|-----------------------------------|------------------|-------------------------|
| PANELS | ENCLOSURE CONSTRUCTION                                                   |                                   | 1                |                         |
| A      | DOUBLE DOOR C/W HINGES - ST-STEEL DOOR LOCK SPRING TOWER BOLT - STANDARD | LAM<br>STORES<br>STORES<br>STORES | 1<br>4<br>1<br>2 | SEE DRAWING<br>FOR SIZE |
| В      | TREATED PLY BOARD                                                        | LAM                               | 1                | SEE DRAWING FOR SIZE    |