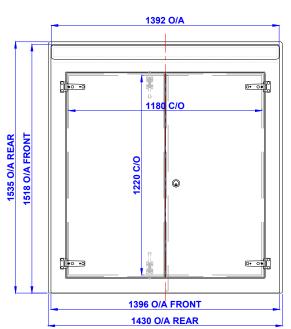

## **PARTS LIST**

| ITEM   | DESCRIPTION                                                              | SOURCE                            | QTY.             | COMMENTS                |
|--------|--------------------------------------------------------------------------|-----------------------------------|------------------|-------------------------|
| PANELS | ENCLOSURE CONSTRUCTION                                                   |                                   | 1                |                         |
| A      | DOUBLE DOOR C/W HINGES - ST-STEEL DOOR LOCK SPRING TOWER BOLT - STANDARD | LAM<br>STORES<br>STORES<br>STORES | 1<br>4<br>1<br>2 | SEE DRAWING<br>FOR SIZE |
| В      | TREATED PLY BOARD                                                        | LAM                               | 1                | SEE DRAWING FOR SIZE    |