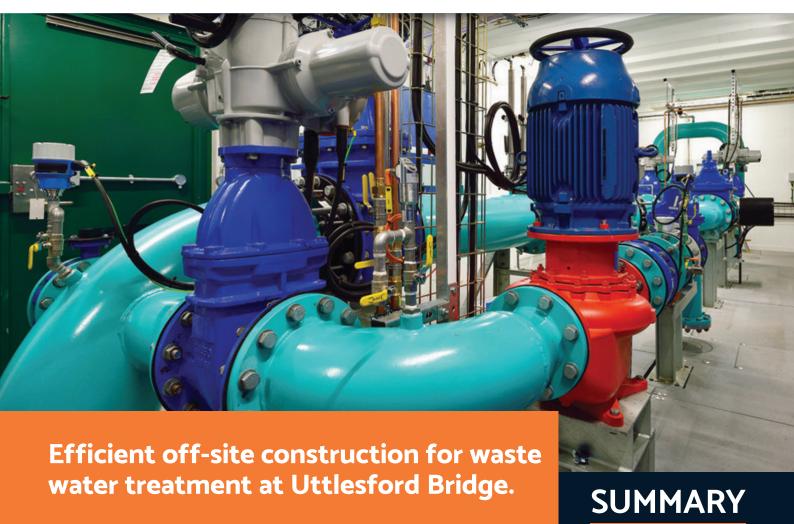

## **CASE STUDY**WATER PROJECTS: 2025

Morgan Marine was integral to the upgrade of Uttlesford Bridge Water Treatment Works (WTW) near Saffron Walden, a project aimed at replacing UV and borehole pumps to enhance efficiency and resilience in water treatment operations. To support this, a high-security LPCB SR4 kiosk was manufactured using durable GRP, providing long-term protection for critical pumping, MCC, and disinfection facilities.

## SCAN THE QR CODE

To view more information on our website read the QR code with your mobile / reader

The GRP kiosk, measuring 20m x 4.5m x 3.0m high, was designed with a steel base, extension legs for flood protection, and an integrated desking system with a staircase for ease of access. To meet the site's electrical requirements, the structure included extraction vents and thermostats to regulate internal conditions and maintain optimal performance of housed equipment.