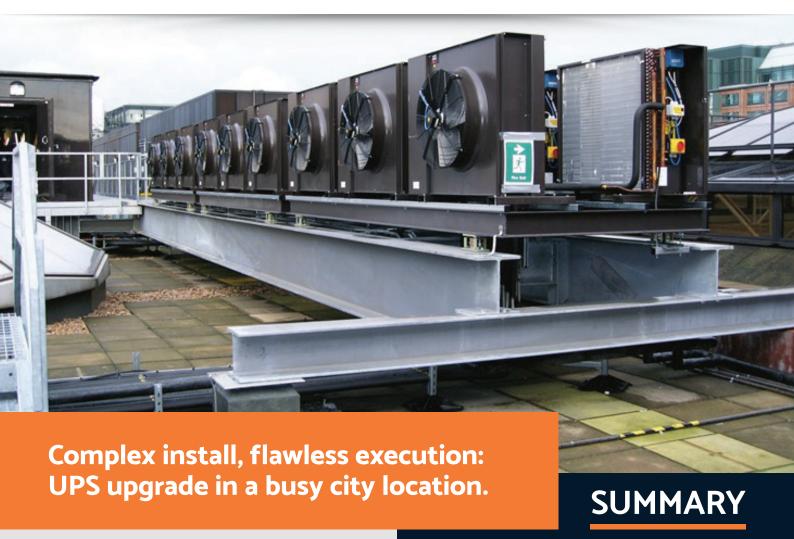

Due to the site's unique constraints, a rooftop installation was the only viable option, requiring extensive structural reinforcements and precise logistical planning to ensure a smooth and secure installation process.

## **SCAN THE QR CODE**

To view more information on our website read the QR code with your mobile / reader

The existing steelwork on-site was not capable of supporting the weight of the new enclosures and upgraded HVAC system, so Morgan Marine provided all necessary supporting steelwork, guaranteeing a stable and long-lasting solution.

The GRP kiosks were carefully constructed using 18mm GRP with a semi-gloss finish, offering durability, weather resistance, and protection for the critical equipment housed inside. Given their significant size and weight, meticulous coordination was required to transport and install them by Pod Form successfully without issue. With the project taking place in one of London's busiest and most heavily trafficked areas, a three-day road closure

was arranged on Liverpool Street to facilitate the complex craned installation. Time was of the essence, and every aspect of the operation had to be executed with precision to prevent any delays or disruptions to the surrounding area.