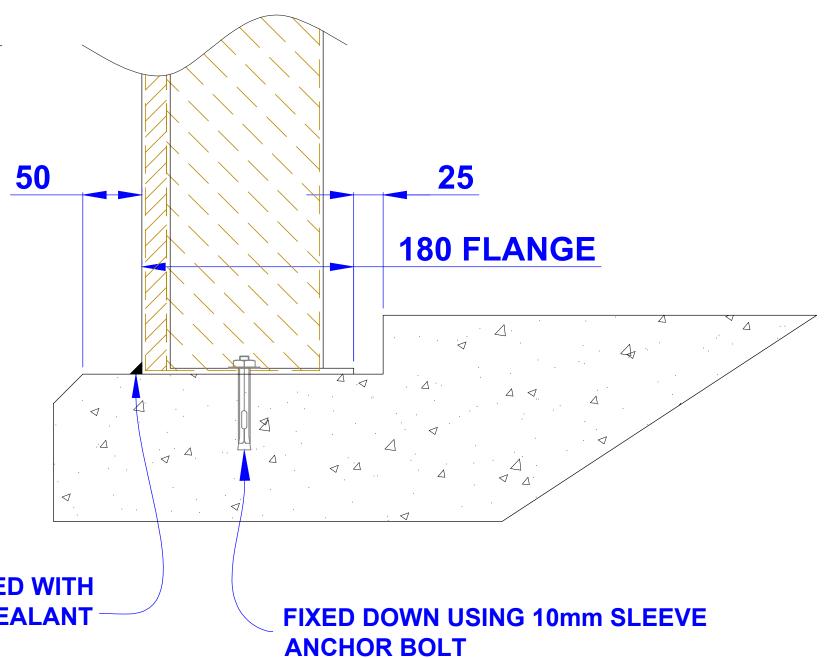

## **STEPPED CONCRETE BASE:** RECOMMENDED.

Morgan Marine Ltd Cannot be held responsible for sealing on a flat plinth. (Max Deviation Allowable +/- 5mm) Any failure in the seal, resulting in subsequent site visits would be chargable. The step will affect clear internal height, ie a 50mm step will reduce the clear internal height quoted by 50mm.

Gaps between the concrete base and GRP base flange - In Excess of 10mm Will NOT be sealed by MML.

**PERIMETER SEALED WITH SILICONE SEALANT** 

| *                |          |                 |      |                |     |
|------------------|----------|-----------------|------|----------------|-----|
| *                |          |                 |      |                |     |
| *                |          |                 |      |                |     |
| *                |          |                 |      |                |     |
| Α                | 15/10/15 | FOR INFORMATION |      |                | D.E |
| REV.             | DATE     | DESCRIPTION     |      |                | BY  |
| REVISION HISTORY |          |                 |      |                |     |
| REF              |          | DRAWN           | DATE | DRAWING NUMBER |     |
|                  |          |                 |      |                |     |