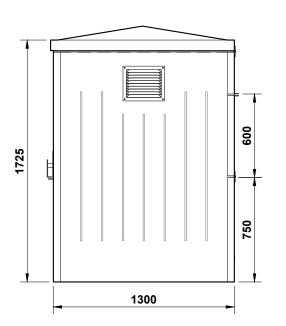

## **Envico Engineering Limited**

Tel: 01792 794 619 Fax: 01792 793 532

Nantyffin Road (South), Enterprise park, Llansamlet Swansea, SA7 9RG, South Wales.

**INTERNAL WIDTH: 1190mm** 

1300

APPROX. WEIGHT: 155kg

**GRP HOUSING: TRANSFORMER TYPE TR8** 

**INTERNAL DEPTH: 1190mm** 

Date: 14/02/2017

**Drawing Scale: Not To Scale** 

**INTERNAL HEIGHT: 1725mm** 

750

Drawn By : D O'Malley

Drawing No: TR8