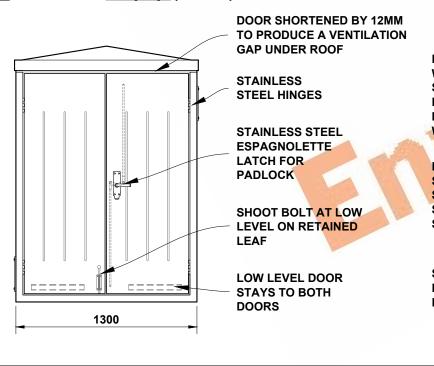

## Elevation (B) (rear)

**ROOF HINGED AT BACK** WITH ALLOY HINGES & SECURED INSIDE FRONT 600 BY SHOOT BOLTS & BY INTERNAL FIXING STAY WHEN RAISED REAR INSPECTION FLAP SUSPENDED ON STAINLESS **STEEL HINGE & SECURED BY** STAINLESS STEEL HASP & **STAPLE. FOR 10mm HASPS** STAINLESS STEEL PROTECTION PAD FOR WHEN INSPECTION **FLAP IS IN OPEN POSITION** 