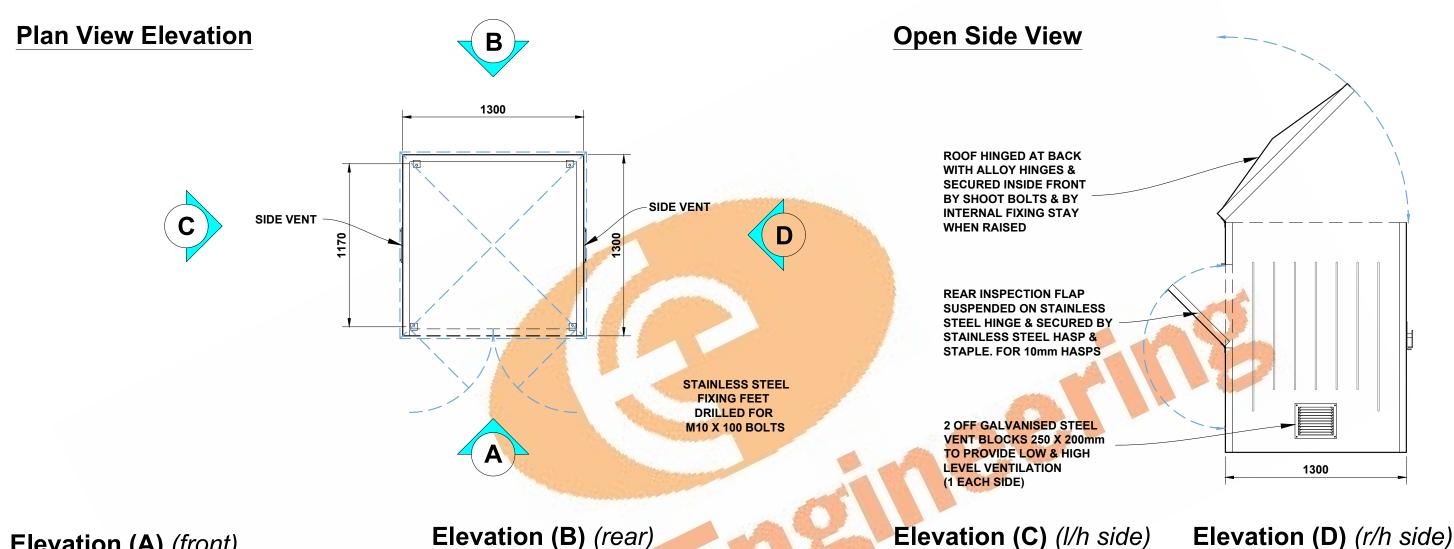

## Elevation (A) (front)

## Elevation (B) (rear)

**ROOF HINGED AT BACK** WITH ALLOY HINGES & SECURED INSIDE FRONT 600 BY SHOOT BOLTS & BY INTERNAL FIXING STAY WHEN RAISED REAR INSPECTION FLAP SUSPENDED ON STAINLESS **STEEL HINGE & SECURED BY** STAINLESS STEEL HASP & **STAPLE. FOR 10mm HASPS** STAINLESS STEEL PROTECTION PAD FOR WHEN INSPECTION **FLAP IS IN OPEN POSITION** 