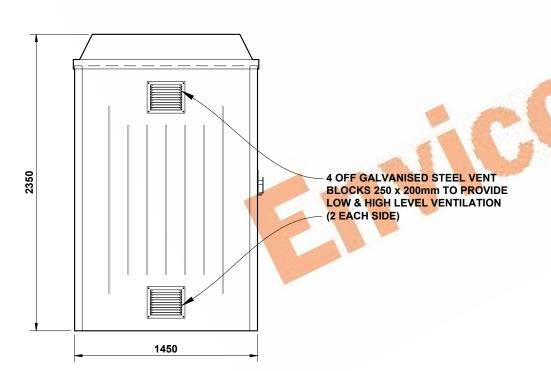

Elevation (C) (I/h side)

Elevation (B) (rear)

Elevation (D) (r/h side)

THE DRAWING AND DESIGN IS THE PROPERTY OF ENVICO ENGINEERING LTD. GAND WITHOUT THE WRITTEN CONSENT OF ENVICO ENGINEERING LTD. MAY NOT BE COPIED IN WHOLE OR IN PART OR COMMUNICATED TO A THIRD PARTY OR USED FOR ANY PURPOSE.