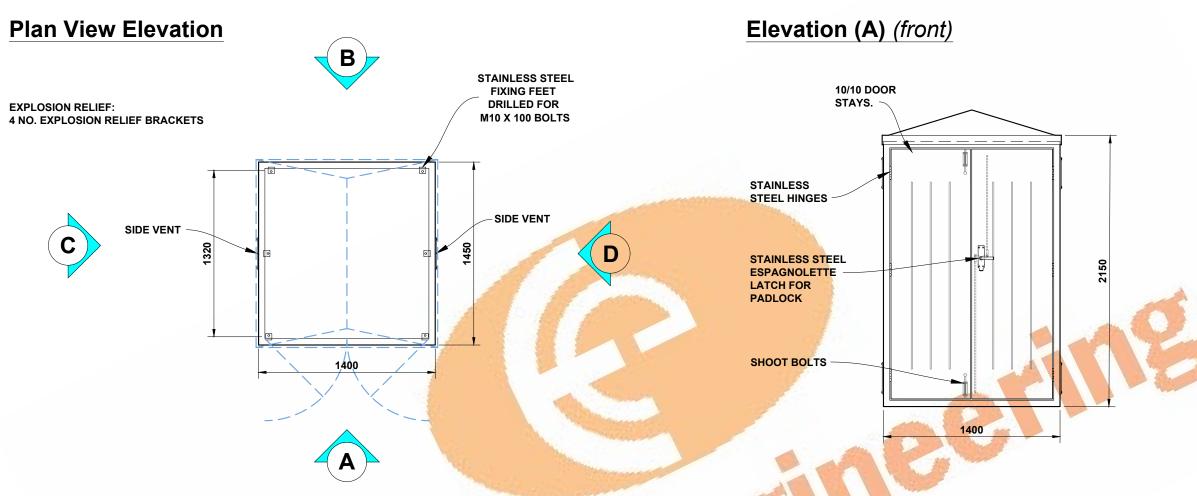

**GRP HOUSING : TRANSFORMER TYPE TR4** 

**INTERNAL DEPTH: 1340mm** 

Date: 14/02/2017

**Drawing Scale : Not To Scale** 

INTERNAL HEIGHT: 2150mm Drawn By:

Drawn By : D O`Malley Drawing No : TR4

Rev: